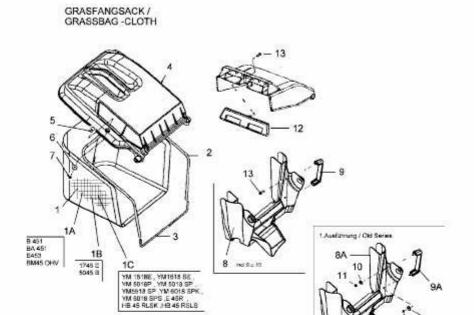

## HB 48 L > 11D-T14M690 (2004) > GRASFANGSACK



| HB 48 L     | 11D-T14H690                |
|-------------|----------------------------|
| HB 48 LS    | 11D-T48R690                |
| YM 5018 P   | 11D-T48R643                |
| YM 5018 P   | 11E-T48R643                |
| B 451       | 11E-T41G619                |
| B 451       | 11E-T43L619                |
| BM 45 OHV   | 11E-T4ME619                |
| YM 5018 SP  | 12D-T28R643                |
| YM 5518 SP  | 12E-T58P643                |
| YM 6018 SPK | 12D-T57D643                |
| YM 6018 SPS | 12EST58I643                |
| HB 48 RLS   | 12D-T58P690                |
| HB 45 RLSK  | 12E-T57D690<br>12D-T59Q690 |
| GES 45 H    | 12D-T589676                |
| BA 451      | 12E-T53J619                |
| BA 451      | 12E-T53L619                |
| 5045 B      | 12E-T58R668